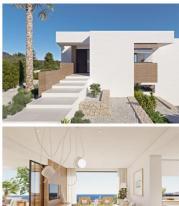

The upper floor houses the entire house, which provides extra comfort.

The night area consists of three en-suite bedrooms bathed in natural light that preserve a great deal of privacy with respect to the day areas.

The living room, dining room and kitchen are linked to the exterior, thanks to the use of glass walls that favour a permanent visual connection with the sea.

The terrace of more than 70m<sup>2</sup> is dominated by an infinity pool. The house is complemented by a multi-purpose basement with two porches and a garage.

The geometric shapes that outline the exterior structure are clad in glass and sheets of natural stone in grey, which contrasts with the white of the façade. The cube that houses the terrace of the master bedroom stands out, jutting out and directly overlooking the sea.