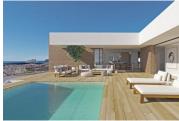

The living room, dining room and kitchen are linked to the exterior, thanks to the use of glass walls that favour a permanent visual connection with the sea.

The terrace of more than 70m<sup>2</sup> is dominated by an infinity pool. The house is complemented by a multi-purpose basement with two porches and a garage.

The geometric shapes that outline the exterior structure are clad in glass and sheets of natural stone in grey, which contrasts with the white of the façade. The cube that houses the terrace of the master bedroom stands out, jutting out and directly overlooking the sea.