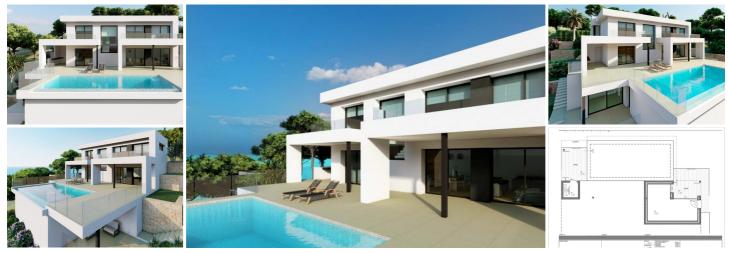

## NEW BUILD LUXURY VILLA IN CUMBRE DEL SOL

To relax and get away from it all, surrounded by incredible sea views; it is possible in this exclusive villa located in the Residential Resort Cumbre del Sol.

New Build Luxury villa is distributed over several floors, in open and comfortable spaces, where the interior/exterior limits are crossed and blurred. A project with light colors, wood and lots of natural light from outside.

Access to the house is via the upper floor, with a large hall that houses the stairwell and delimits the two modules of the villa. The 3 bedrooms of this villa are located on this floor. In one wing is the master bedroom, spacious and bright, with a private terrace and a spectacular en-suite bathroom. The other wing houses the other two bedrooms, both with en-suite bathrooms and a large terrace.

On the ground floor is the day time area, a large open kitchen with an impressive island, with a breakfast bench, open view to the porch, a spectacular summer dining area facing the sea, with barbecue and outdoor bathroom. The livingdining room also has an exquisite porch, which further enhances the idea of "living outside" with several seating areas next to the infinity pool and jacuzzi, to enjoy the wonderful sunny days that the Costa Blanca offers without losing sight of the Mediterranean Sea.

The property continues to surprise us, as there is still a basement of almost 30m<sup>2</sup>, with porch and private terrace, to create a unique space, from an extra bedroom, a work area or whatever it is the new owner desires.