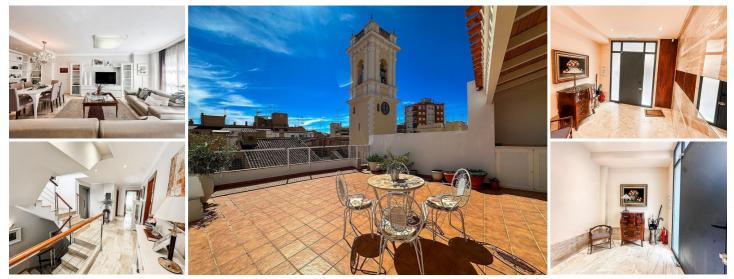

## 5 soverom Rekkehus til salgs i Almansa, Albacete 379.995€

Beautiful 3-story townhouse located in the center of Almansa. This imposing three-story house, located in the heart of the charming municipality of Almansa, represents the perfect combination of luxury, comfort and urban lifestyle. With an elegant design and high-end finishes, this property offers an exceptional space for those who value quality and comfort.

Each of the three floors offers a generous 120 square meters of living space, totaling 360 square meters. With 5 bedrooms and 3 bathrooms spread across these spacious floors, this home offers more than enough space to accommodate the entire family in comfort and privacy.

Marble floors and stairs add a touch of elegance and sophistication to every corner of the home, while the whirlpool bathtub in one of the bathrooms offers an unparalleled relaxation experience after a long day.

- 🛤 5 soverom
- Fast Internet & Phone
- Underfloor heating
- Double Glazing
- Fireplace Log Burner
- Terrace
- Mains Sewerage