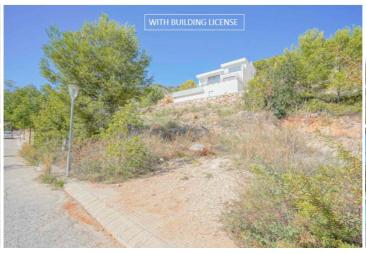

## Land til salgs i Alcalali, Alicante 120.000€

These two adjoining plots are located in the quiet La Solana Gardens area, within walking distance of the cosy village of Alcalalí. With a combined area of 600 m2, these plots offer an excellent opportunity to build an impressive villa. The price includes planning permission, allowing you to get started immediately. A customised project for these plots is already available (see last photos), but there is also room for personalisation according to your own wishes. The price for both plots including the villa is around €770,000. Alcalalí is a small and quiet village located in the Jalon Valley. This beautiful green valley is known for its vineyards, olive, citrus and almond trees, and is surrounded by impressive mountain ranges. The location is very central; within 25 minutes you can reach both the beaches of Calpe to the south and Els Poblets to the north. Moreover, the coastal towns of Denia, the popular resort of Jávea and the tourist fishing village of Moraira are only half an hour away by car. Seize this opportunity and realise your dream of luxury living in the heart of the Costa Blanca!"