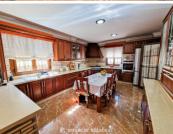

Both kitchens are fully fitted and equipped with modern appliances to cater to your culinary needs. The basement kitchen features an electric oven, integrated microwave, pizza oven, dishwasher, and all necessary cooking utensils for entertaining. The main kitchen on the ground floor boasts similar amenities, ensuring a delightful cooking experience for amateur chefs and seasoned cooks alike. It also has a big breakfast table. There is a large pantry next to the main kitchen with windows that could also be used as a room if required.