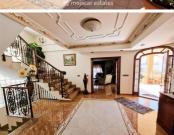

Layout: Spread across four floors, this villa features generous living spaces designed for comfort and entertaining. The ground floor comprises a large, fully equipped kitchen, a bright and airy living-dining room, an office, and a bedroom with a full bathroom. The basement which is accessed via internal stairs boasts a second kitchen, a large double bedroom, three storerooms and the large garage.

Upstairs on the first floor, four additional bedrooms, including a master suite, await, each adorned with ample built-in wardrobes and marble-clad bathrooms. One of the bathrooms has a bath and the other a shower cubicle. The master badroom has another room adiciping it which makes for a logical walk in wardrobe or it could be an office. All the