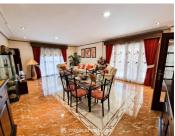

Layout: Spread across four floors, this villa features generous living spaces designed for comfort and entertaining. The ground floor comprises a large, fully equipped kitchen, a bright and airy living-dining room, an office, and a bedroom with a full bathroom. The basement which is accessed via internal stairs boasts a second kitchen, a large double bedroom, three storerooms and the large garage.

Both kitchens are fully fitted and equipped with modern appliances to cater to your culinary needs. The basement kitchen features an electric oven, integrated microwave, pizza oven, dishwasher, and all necessary cooking utensils for entertaining. The main kitchen on the ground floor boasts similar amenities, ensuring a delightful cooking experience for amateur chefs and seasoned cooks alike. It also has a big breakfast table. There is a large pantry next to the main kitchen with windows that could also be used as a room if required.