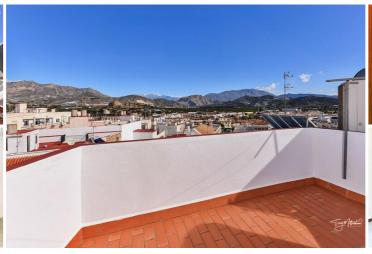

On the top floor there is a good sized laundry room/workroom which is plumbed for an automatic washing machine. This room has access to huge roof terrace with open views to the rear inc. Sierra Nevada and the front with views of part of the castle of Salobrena.

Stairs of this terrace lead up to another good sized terrace. This space has 360 degree views and houses the property's solar powered hot water tank which provides hot water almost every day of the year and is backed up by the gas hot water heater in the kitchen utility area when there is no sun at all.