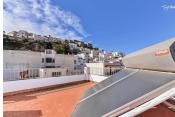

On the top floor there is a good sized laundry room/workroom which is plumbed for an automatic washing machine. This room has access to huge roof terrace with open views to the rear inc. Sierra Nevada and the front with views of part of the castle of Salobrena.

Stairs of this terrace lead up to another good sized terrace. This space has 360 degree views and houses the property's solar powered hot water tank which provides hot water almost every day of the year and is backed up by the gas hot water heater in the kitchen utility area when there is no sun at all.