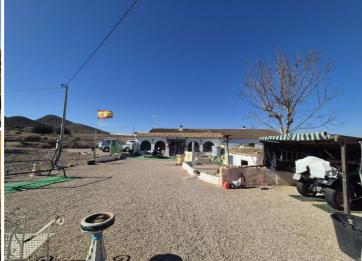

The property is approached via a good tarmac road with access to the house and land through double gates into a front gravelled parking area with ample parking for several vehicles and includes a traditional igloo shaped water deposit (Aljibe).