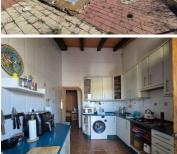

From here is the main entrance through a traditional wooden Spanish front door into the large sitting/dining room with high beamed ceiling and a log burner on a granite base. Off the sitting room via an archway is a recently modernised kitchen with ample grey/white wooden floor and wall cupboards with a blue worktop and a double corner stainless steel sink, washing machine, electric oven with ceramic hob and extractor fan over and fridge/freezer, plus access to the rear courtyard.