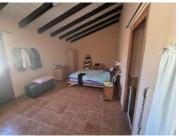

From here is the main entrance through a traditional wooden Spanish front door into the large sitting/dining room with high beamed ceiling and a log burner on a granite base. Off the sitting room via an archway is a recently modernised kitchen with ample grey/white wooden floor and wall cupboards with a blue worktop and a double corner stainless steel sink, washing machine, electric oven with ceramic hob and extractor fan over and fridge/freezer, plus access to the rear courtyard.