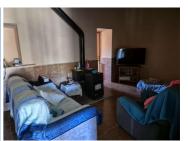

From here is the main entrance through a traditional wooden Spanish front door into the large sitting/dining room with high beamed ceiling and a log burner on a granite base. Off the sitting room via an archway is a recently modernised kitchen with ample grey/white wooden floor and wall cupboards with a blue worktop and a double corner stainless steel sink, washing machine, electric oven with ceramic hob and extractor fan over and fridge/freezer, plus access to the rear courtyard.