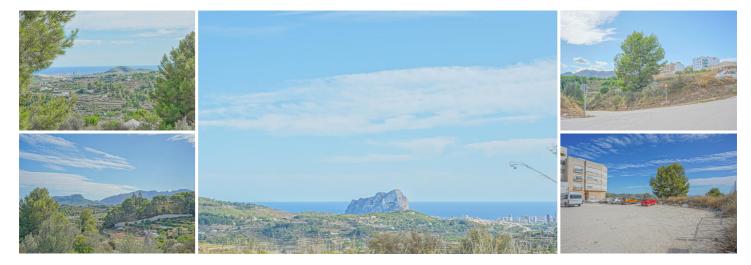

## Land til salgs i Benissa, Alicante

80.000€

This 504 m2 plot is located on the edge of the centre of Benissa and offers panoramic views across the valley to the coast. To the south-east you have views of el Peñon de Ifach and the skyline of Calpe, to the south-west you have views of Sierra D'Olta and the impressive Sierra de Bernia mountain range. The plot is completely flat and is classified as buildable land. You can get the urbanism report on request. Just 10 minutes away you can reach the beach of Calpe. Benissa is one of the oldest towns on the Costa Blanca, with a cosmopolitan historic centre with a medieval touch and several cultural buildings. Moreover, Benissa has a beautiful coast with several idyllic bays where you can bathe in azure waters. Benissa is also a top destination for sports enthusiasts; the lfach golf club is a great golf course with spectacular views over the surrounding landscapes. There is also a beautiful hiking trail that takes you along the cliffs and hidden coves of the coastline. In addition, for more experienced hikers, there is the Font de Bèrnia route, where you will be immersed in incredible rock formations and the rugged landscapes of Bernia. Benissa is also home to several large supermarkets.