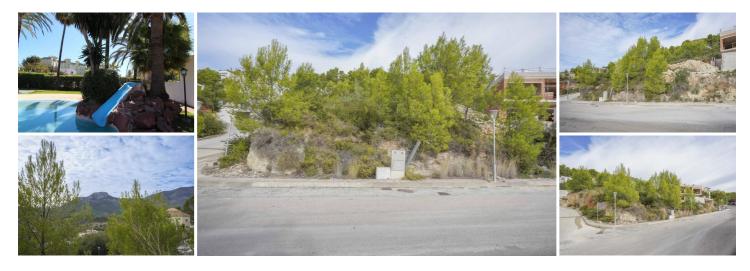

## Land til salgs i Alcalali, Alicante 104.000€

These 2 adjoining plots are located in the quiet neighbourhood of La Solana Gardens within walking distance of the picturesque village of Alcalali. Alcalali is a small, authentic village located in the sunny valley called Valle de Pop surrounded by majestic mountain ranges yet close to the coast. The plots have a total area of 600 m2 and are southfacing. A two-storey villa of up to 210 m2 may be built on it. Alcalalí has a very central location, in 20 minutes you can reach both the beaches of Denia and Calpe. The lovely coastal villages of Javea and Moraira can also be reached in half an hour. Other villages in the valley such as Jalón, Parcent, Lliber can be reached in 5 minutes. Alcalalí is perfect for hiking and cycling among olive trees, orange trees, almond trees and vineyards. Moreover, the surrounding mountain ranges offer several beautiful hiking trails.