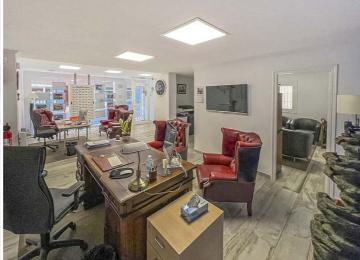

## Forretningseiendom til salgs i Benitachell, Alicante 140.000€

Commercial premises for sale in Benitachell. The property has an area of 80m2 and consists of a spacious office, copy room and WC. Currently the property is used as an estate agency with a large shop window and disabled access door. It has a recent opening permit and has been fully refurbished with new flooring, new painting, new electrical installation and integral network wiring with multiple connection points. The office is just a few metres from Benitachell's public car park and is located next to a pharmacy and a bank, ensuring good traffic flow. In addition, it is located at the crossroads connecting Benitachell with Moraira and Jávea which means that very many vehicles pass through every day.