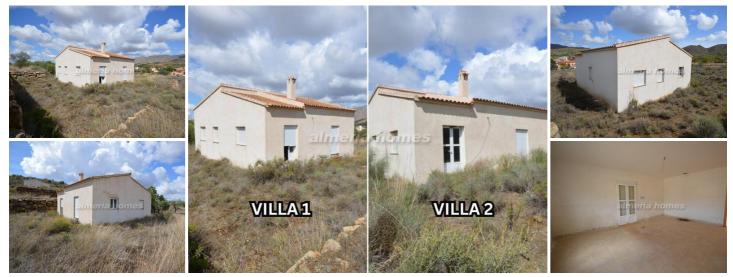

## 4 soverom Villa til salgs i Lubrin, Almería 199.995€

Explore this unique opportunity to own two detached 2-bedroom, 2-bathroom villas nestled in a sprawling plot of approximately 4,800m<sup>2</sup> in the serene countryside of Lubrin. These properties offer endless possibilities for the savvy investor or homeowner.

Positioned in a picturesque setting with breathtaking mountain vistas, these villas promise unparalleled privacy and tranquility. With part of the land designated as urban, spanning approximately 2,500m<sup>2</sup>, there's potential to develop additional properties after obtaining the correct licenses.

Although the villas have remained unfinished since their construction in 2004, they offer a blank canvas for your vision. Water and electricity connections aren't currently connected but you could have mains water and either mains electric or solar electric, and internet access can be arranged. Each villa presents a spacious living-dining room with access to the garden and space for a fireplace, a generously sized master bedroom with an en-suite shower room, a second guest bedroom, guest bathroom, a large kitchen with garden access (fittings not included). They both also have a small room for storage or to be used as a utility room.