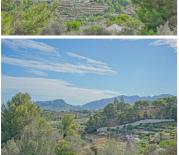

## Land til salgs i Benissa, Alicante 80.000€

This 504 m2 plot is located on the edge of the centre of Benissa and offers panoramic views across the valley to the coast. To the south-east you have views of el Peñon de Ifach and the skyline of Calpe, to the south-west you have views of Sierra D'Olta and the impressive Sierra de Bernia mountain range. The plot is completely flat and is classified as buildable land. You can get the urbanism report on request. Just 10 minutes away you can reach the beach of Calpe. Benissa is one of the oldest towns on the Costa Blanca, with a cosmopolitan historic centre with a medieval touch and several cultural buildings. Moreover, Benissa has a beautiful coast with several idyllic bays where you can bathe in azure waters. Benissa is also a top destination for sports enthusiasts; the Ifach golf club is a great golf course with spectacular views over the surrounding landscapes. There is also a beautiful hiking trail that takes you along the cliffs and hidden coves of the coastline. In addition, for more experienced hikers, there is the Font de Bèrnia route, where you will be immersed in incredible rock formations and the rugged landscapes of Bèrnia. Benissa is also home to several large supermarkets.