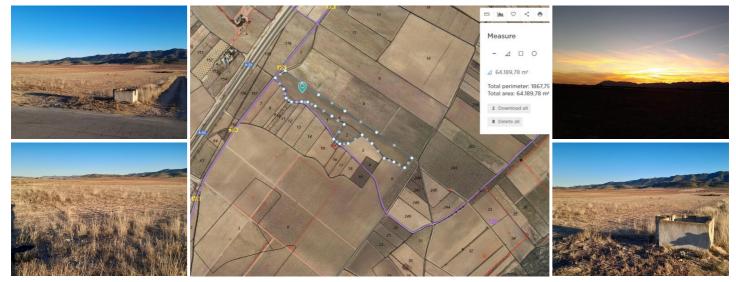

## Annen til salgs i Yecla, Murcia

85.000€

Building plot of land in Yecla, it has a main road frontage onto the A26 about 1km from its first junction from Yecla with the A33. This plot is just over 55,000m2, agricultural water is available but not connected and mains electricity is a few meters away which will need to be connected. Solar Panels would be ideal for this plot for those who want to be off-grid and energy-efficient. This plot and size of the land are ideal if someone wanted their stables, etc., and it is surrounded by many tracks ideal for hacking.