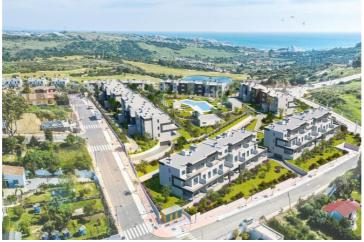

## 2 soverom Leilighet til salgs i Estepona, Málaga 266.500€

NEW DEVELOPMENT NEXT TO ESTEPONA Exclusive development of 115 properties from 1 to 4 bedrooms, with a choice of spectacular penthouses or ground floor apartments with private garden. All the properties have large windows connected to generous terraces. All of them also have parking and storage room. Impressive communal areas: 2 swimming pools for adults and children, gymnasium and social club, surrounded by extensive gardens. Located in an incomparable natural environment, every detail has been taken care of to achieve a concept of "open spaces", where functionality and its south-facing orientation make light the main protagonist. Chosen by Forbes magazine as one of the 10 best residential developments currently being marketed in Spain. Situated in a privileged location, next to Estepona, just a few minutes from the beach and very close to the Valle Romano golf course. Only 10 minutes from Marbella, and 45 minutes from Malaga International Airport. You can enjoy a real quality of life, with an average annual temperature of 20° and more than 320 days of sunshine a year. You will enjoy a wide variety of golf courses, kilometres of tranquil coastline, sun, nature, and the gastronomy of the area, from its international restaurants to its welcoming local cuisine. It perfectly combines the tradition of its cobbled streets of whitewashed houses and patios with their pots of colourful flowers, with modernity and the best leisure facilities on the Costa del Sol. It boasts a privileged location between the sea and the mountains, making it one of the most attractive tourist destinations in the province.