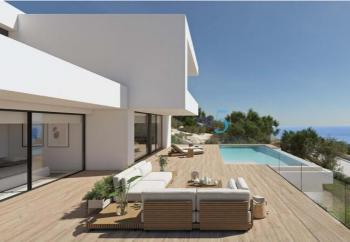

Its modern architecture, based on straight lines, combined with the Mediterranean style blends perfectly with its surroundings. This villa has been completely designed to enhance functionality and comfort, without cutting back an ounce on design. The villa is surrounded by a large garden with indigenous plants and elements. A feature that particularly stands out is the natural stone walls.

We go down to the main floor where the main suite of this villa is located. A very spacious room with a modern walk-in dressing room with large wardrobes. The room's private bathroom will surprise you, starting with its large size. Its equipment, based on designer bathroom fittings from renowned brands, together with the possibility of taking baths with sea views, make it one of the most exclusive places of this villa.