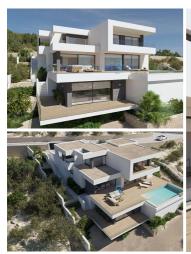

## 3 soverom Villa til salgs i El/Benitachell Poble Nou de Benitatxell, Alicante 2.456.000€

NEW BUILD LUXURY VILLA IN CUMBRE DEL SOL

New Build luxury villa with spectacular sea views is ideal to live in with the family or to enjoy with friends. It is located at the top of Puig de la Llorençà, in the Residential Cumbre del Sol dominating over the residential area and with an unbeatable sea view. A unique and exclusive place in the North Costa Blanca region.

Its modern architecture, based on straight lines, combined with the Mediterranean style blends perfectly with its surroundings. This villa has been completely designed to enhance functionality and comfort, without cutting back an ounce on design. The villa is surrounded by a large garden with indigenous plants and elements. A feature that particularly stands out is the natural stone walls.

The villa has a private parking area on the top floor for up to two vehicles, since access to the villa is located on the same floor.

Once inside, we will find two bedrooms with a private bathroom and terrace to be able to enjoy the sea views at any time of the day.