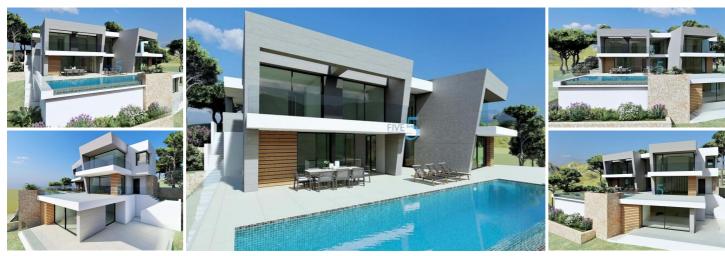

## 3 soverom Villa til salgs i El/Benitachell Poble Nou de Benitatxell, Alicante 2.421.000€

NEW BUILD LUXURY VILLA IN CUMBRE DEL SOL

In the heart of the Residential Cumbre del Sol, you can find this luxury villa with its private pool.

New Build modern villa design combines in an elegant and functional way, modern and Mediterranean architecture. On the façade, characterized by large geometrical shapes based on diagonal lines, the colour white dominates and the use of natural stone allows it to blend in with its environment.

Its huge Mediterranean-style garden, crowned with an infinity-effect pool that blends into the blue of the sea, added to the mild climate of the North Costa Blanca, invites you to enjoy long days in the fresh outdoors nearly all year round. Its location will allow you to enjoy a peaceful and comfortable environment.

The villa is distributed over 3 floors. You access the villa on through top floor, with covered parking for two vehicles and a lift that connects the entire house.

The night area, made up of two bedrooms, a suite with bathroom, walk-in wardrobe and a private terrace and a shared bathroom are on this floor. All the bedrooms have access to a terrace from where you can enjoy one of the best sea views on the Costa Blanca. Waking up while watching the sun rising on the horizon of the Mediterranean is one of the many luxuries this villa has to offer you.

On the lower floor we can find the living area, where the wide open spaces and the natural light are the main attractions, and whore the frentier between the incide and the outcide bland together thanks to its large nanelled