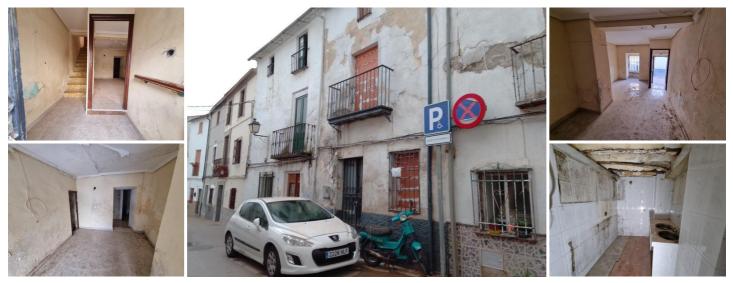

## NOW REDUCED.

This property has a lot of potential and would suit a builder or someone looking for a project. Once finished, the house could be a lovely 4 bedroom family house with 2 bathrooms and 2 terraces. The property needs a full reform, but is close to all the amenities and services of Martos.

At the moment the layout is:

Downstairs, a living area, kitchen, bedroom and bathroom.

The 1st floor has 2 bedrooms, bathroom and a terrace.

On the 2nd floor there is another bedroom, a room ready for convertion to whatever extra living space you need and another terrace.

Obviously the property is a blank canvas so you can reform it to whatever layout best suits your needs.

The property is in a flat area in the popular town of Martos, with bars, restaurants and shops all within walking distance. This could be something really special once all the works have been completed.