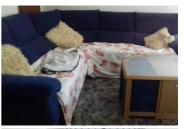

You enter the house into a nice hallway with a large sitting room with an archway to another sitting room with new log burner. At the back is access to a fitted kitchen and bathroom. There is a door from the hall to the rear patio and steps to the 1st floor. There is also a spiral staircase from the 2nd sitting room to the 1st floor where you have a large landing area just ideal as an upstairs sitting room etc. Off here there are 3 bedrooms and a door to the roof terrace...In fact there are 2 terraces here plus extra rooms that could be converted to more accommodation etc€ And above here is a garden area with views of the castle which could be made into a growing area or even fit a pool€ there are so many options here! So this house could offer so much when its been updated for personal taste. You can also walk to local amenities too and its in a nice quiet street and you can park close to the house too.