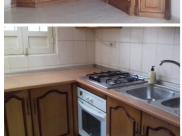

You enter the house into a nice hallway with a large sitting room with an archway to another sitting room with new log burner. At the back is access to a fitted kitchen and bathroom. There is a door from the hall to the rear patio and steps to the 1st floor. There is also a spiral staircase from the 2nd sitting room to the 1st floor where you have a large landing area just ideal as an upstairs sitting room etc. Off here there are 3 bedrooms and a door to the roof terrace...In fact there are 2 terraces here plus extra rooms that could be converted to more accommodation etc€ And above here is a garden area with views of the castle which could be made into a growing area or even fit a pool€ there are so many options here! So this house could offer so much when its been updated for personal taste. You can also walk to local amenities too and its in a nice quiet street and you can park close to the house too.