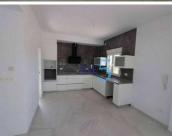

Kitchens include cabinets with standard doors and handles, as per plans provided, stainless steel sink and tap, preinstallation for oven, dishwasher, extractor. Various granite worktops to choose from included in the budget, other stone worktops available as extras. White goods not included.