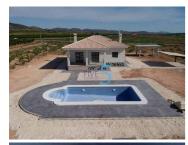

## 3 soverom Villa til salgs i Pinoso, Alicante 269.000€

**NEW BUILD VILLAS IN PINOSO** 

You can choose Villas with traditional Spanish touches or super modern finishing, bright and clean.

Different legal building plots available (rustic with minimum 10.000 m2), some walking distance to town, some totally private and our most popular ones are within 5-10 mins drive to a town.

All houses include 2m stamped concrete terrace around the pool (colour and pattern to choose), 1m around the house, gated entrance, 3.000 m2 fencing, pre-installed ducted aircon, standard kitchen, security door, german tilt and turn windows (or sliding if prefered), built-in fireplace and chimney, pre-installation for tv and internet, gravel driveway plus a few meters around the house, septic tank.

Marble staircase (cream, white, or grey) and railings included, plus railings for the front porch.

Big fixed glass window on the staircase for extra light.

Choice of tiles and steps design for swimming pool. Choice of the granite for the houses' exterior steps and window