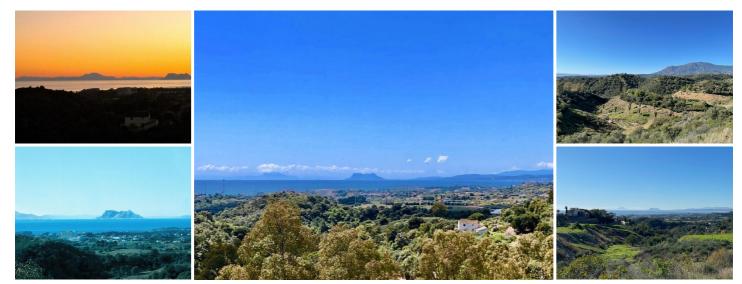

## Land til salgs i Estepona, Málaga

795.000€

Large plot for luxury villa

Plot Size: 3,176 m<sup>2</sup> Max Build: 500m<sup>2</sup> plus basement and porches

Large plot with unobstructed panoramic, south-western sea view to Gibraltar and Morocco and mountains. Close to beach (2km), great restaurants, supermarkets, hospital, schools etc. La Panera on the New Golden Mile between San Pedro and Estepona is a beautiful and peaceful area, only 10 to 12 minutes from Puerto Banus. High quality urbanisation with luxury villas. All services are in place.