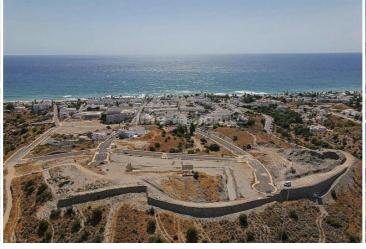

## 3 soverom Land til salgs i Mojácar Playa, Almeria 160.000€

Altos del Albardinar is an exclusive development of individual plots set in a privileged area of Mojacar, within walking distance to the beach, bars, restaurants, and shops. The plots are from 300 m<sup>2</sup> and all have superb sea and mountain views including great views of Mojacar village. This will be an unrivalled development in Mojacar, situated just a short walk from the beach and the Commercial Centre in Mojacar, with individual villas and no community fees. We can sell you just the plot or you could have one of our modern, superior quality, bespoke villas built. The plots are urban, with a maximum of two floors in a single house and with all services at the foot of the plot. We have now started building the first villa on this development for one of our clients.