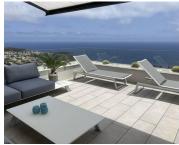

## 3 soverom Leilighet til salgs i Benitachell, Alicante 777.000€

This luxurious modern appartement has spectacular sea views and is located in the Blue Infinity apartment complex in the Cumbre del Sol urbanisation. The flat has an area of 130 m2 and a terrace with an awning of 53 m2. There is a living room with an open-plan kitchen, three bedrooms and two bathrooms. From both the living room and the master bedroom you have beautiful sea views and direct access to the terrace. The property has underfloor heating, air conditioning and a complete smart home system. There is also a garage and a storage room. Built in 2020, the apartment complex features an infinity pool with terrace from where you can enjoy the beautiful views. There is also a wellness area with a heated indoor pool, gym, jacuzzi, Turkish bath and a sauna. Cumbre del Sol is located in Benitachell municipality between Jávea and Moraira. Several beautiful beaches are less than a km away, there is also a large international school, a supermarket, a pharmacy and several bars and restaurants.