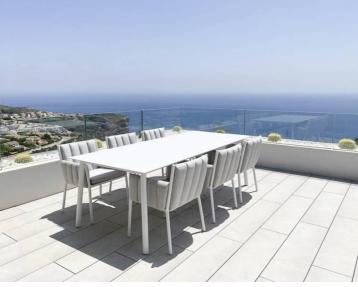

## 3 soverom Leilighet til salgs i Benitachell, Alicante 777.000€

This luxurious modern appartement has spectacular sea views and is located in the Blue Infinity apartment complex in the Cumbre del Sol urbanisation. The flat has an area of 130 m2 and a terrace with an awning of 53 m2. There is a living room with an open-plan kitchen, three bedrooms and two bathrooms. From both the living room and the master bedroom you have beautiful sea views and direct access to the terrace. The property has underfloor heating, air conditioning and a complete smart home system. There is also a garage and a storage room. Built in 2020, the apartment complex features an infinity pool with terrace from where you can enjoy the beautiful views. There is also a wellness area with a heated indoor pool, gym, jacuzzi, Turkish bath and a sauna. Cumbre del Sol is located in Benitachell municipality between Jávea and Moraira. Several beautiful beaches are less than a km away, there is also a large international school, a supermarket, a pharmacy and several bars and restaurants.