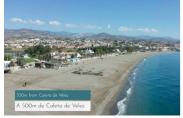

- Located in Baviera Golf (Velez-Malaga), it has a buildable surface area of 21,632 m2 and occupies an area of 16,295 m2. - It is part of a high profile area, next to the Baviera golf course and around 900 houses, most of them detached houses with private gardens. - Located 500 meters from Caleta de Velez, famous for its marina and its magnificent beaches, among the best on the Costa del Sol, and 20 minutes from Malaga, with direct access to the highway. The use of the land is as follows: hotel use such as HOTEL (eg 4 star hotel with 370 rooms), Motels, Apartoteles, etc. In addition, the town hall has confirmed the possibility of allocating up to 49% of the land to one of the following uses: 1. community housing, such as an OLD RESIDENCE, a children's residence, a student residence. 2. Use of offices, such as Gestorías, Real Estate, Banks... 3. Commercial use, such as markets, supermarkets, stores, etc. 4. Use of medical services, such as hospitals, clinics, outpatient departments, etc. 5. Use of hospitality services, such as cafeterias, bars, restaurants, nightclubs, casinos, etc. 6. Industrial use: processing of raw or semi-finished materials. 7. Educational use: schools, kindergartens, universities, etc. 8. Recreational and cultural use: shows, cinemas, libraries, museums, etc. In other words, it is possible to allocate the entire land and its buildable surface area to two or more of the abovementioned uses (for example, 1 hotel + 1 retirement home). It is possible to obtain a building permit by paying the guarantee amount for the simultaneous urbanization and construction works.