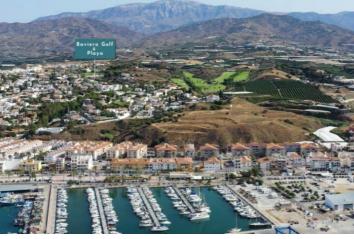

- Located in Baviera Golf (Velez-Malaga), it has a buildable surface area of 21,632 m2 and occupies an area of 16,295 m2. - It is part of a high profile area, next to the Baviera golf course and around 900 houses, most of them detached houses with private gardens. - Located 500 meters from Caleta de Velez, famous for its marina and its magnificent beaches, among the best on the Costa del Sol, and 20 minutes from Malaga, with direct access to the highway. The use of the land is as follows: hotel use such as HOTEL (eg 4 star hotel with 370 rooms), Motels, Apartoteles, etc. In addition, the town hall has confirmed the possibility of allocating up to 49% of the land to one of the following uses: 1. community housing, such as an OLD RESIDENCE, a children's residence, a student residence. 2. Use of offices, such as Gestorías, Real Estate, Banks... 3. Commercial use, such as markets, supermarkets, stores, etc. 4. Use of medical services, such as hospitals, clinics, outpatient departments, etc. 5. Use of hospitality services, such as cafeterias, bars, restaurants, nightclubs, casinos, etc. 6. Industrial use: processing of raw or semi-finished materials. 7. Educational use: schools, kindergartens, universities, etc. 8. Recreational and cultural use: shows, cinemas, libraries, museums, etc. In other words, it is possible to allocate the entire land and its buildable surface area to two or more of the abovementioned uses (for example, 1 hotel + 1 retirement home). It is possible to obtain a building permit by paying the guarantee amount for the simultaneous urbanization and construction works.