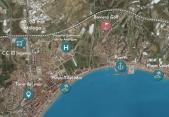

- Located in Baviera Golf (Velez-Malaga), it has a buildable surface area of 21,632 m2 and occupies an area of 16,295 m2. - It is part of a high profile area, next to the Baviera golf course and around 900 houses, most of them detached houses with private gardens. - Located 500 meters from Caleta de Velez, famous for its marina and its magnificent beaches, among the best on the Costa del Sol, and 20 minutes from Malaga, with direct access to the highway. The use of the land is as follows: hotel use such as HOTEL (eg 4 star hotel with 370 rooms), Motels, Apartoteles, etc. In addition, the town hall has confirmed the possibility of allocating up to 49% of the land to one of the following uses: 1. community housing, such as an OLD RESIDENCE, a children's residence, a student residence. 2. Use of offices, such as Gestorías, Real Estate, Banks... 3. Commercial use, such as markets, supermarkets, stores, etc. 4. Use of medical services, such as hospitals, clinics, outpatient departments, etc. 5. Use of hospitality services, such as cafeterias, bars, restaurants, nightclubs, casinos, etc. 6. Industrial use: processing of raw or semi-finished materials. 7. Educational use: schools, kindergartens, universities, etc. 8. Recreational and cultural use: shows, cinemas, libraries, museums, etc. In other words, it is possible to allocate the entire land and its buildable surface area to two or more of the abovementioned uses (for example, 1 hotel + 1 retirement home). It is possible to obtain a building permit by paying the guarantee amount for the simultaneous urbanization and construction works.