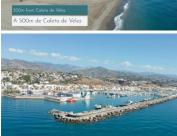

- Located in Baviera Golf (Velez-Malaga), it has a buildable surface area of 21,632 m2 and occupies an area of 16,295 m2. - It is part of a high profile area, next to the Baviera golf course and around 900 houses, most of them detached houses with private gardens. - Located 500 meters from Caleta de Velez, famous for its marina and its magnificent beaches, among the best on the Costa del Sol, and 20 minutes from Malaga, with direct access to the highway. The use of the land is as follows: hotel use such as HOTEL (eg 4 star hotel with 370 rooms), Motels, Apartoteles, etc. In addition, the town hall has confirmed the possibility of allocating up to 49% of the land to one of the following uses: 1. community housing, such as an OLD RESIDENCE, a children's residence, a student residence. 2. Use of offices, such as Gestorías, Real Estate, Banks... 3. Commercial use, such as markets, supermarkets, stores, etc. 4. Use of medical services, such as hospitals, clinics, outpatient departments, etc. 5. Use of hospitality services, such as cafeterias, bars, restaurants, nightclubs, casinos, etc. 6. Industrial use: processing of raw or semi-finished materials. 7. Educational use: schools, kindergartens, universities, etc. 8. Recreational and cultural use: shows, cinemas, libraries, museums, etc. In other words, it is possible to allocate the entire land and its buildable surface area to two or more of the abovementioned uses (for example, 1 hotel + 1 retirement home). It is possible to obtain a building permit by paying the guarantee amount for the simultaneous urbanization and construction works.