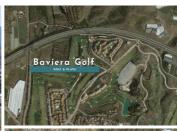

- Located in Baviera Golf (Velez-Malaga), it has a buildable surface area of 21,632 m2 and occupies an area of 16,295 m2. - It is part of a high profile area, next to the Baviera golf course and around 900 houses, most of them detached houses with private gardens. - Located 500 meters from Caleta de Velez, famous for its marina and its magnificent beaches, among the best on the Costa del Sol, and 20 minutes from Malaga, with direct access to the highway. The use of the land is as follows: hotel use such as HOTEL (eg 4 star hotel with 370 rooms), Motels, Apartoteles, etc. In addition, the town hall has confirmed the possibility of allocating up to 49% of the land to one of the following uses: 1. community housing, such as an OLD RESIDENCE, a children's residence, a student residence. 2. Use of offices, such as Gestorías, Real Estate, Banks... 3. Commercial use, such as markets, supermarkets, stores, etc. 4. Use of medical services, such as hospitals, clinics, outpatient departments, etc. 5. Use of hospitality services, such as cafeterias, bars, restaurants, nightclubs, casinos, etc. 6. Industrial use: processing of raw or semi-finished materials. 7. Educational use: schools, kindergartens, universities, etc. 8. Recreational and cultural use: shows, cinemas, libraries, museums, etc. In other words, it is possible to allocate the entire land and its buildable surface area to two or more of the abovementioned uses (for example, 1 hotel + 1 retirement home). It is possible to obtain a building permit by paying the guarantee amount for the simultaneous urbanization and construction works.