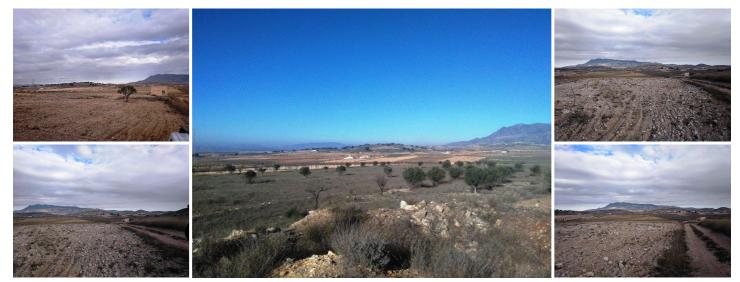

## Land til salgs i Torrevieja, Alicante

349.999€

Plot of 16 hectares, that is to say 160000 thousand square meters of a piece located in Torre del rico, Jumilla, Murcia. The plot has 10 hectares planted with almond trees (2,450 almonds trees). Planted from January 2017 and the rest in white and with more than 100 olive trees and over 50 more large almonds trees. The plot is a whole piece and only separates the road from the entrance. It is possible to rent with option to purchase.We are specialists in the Costa Blanca and Costa Calida specialising in the Alicante and Murcia Inland regions with a particular emphasis on Elda, Pinoso, Aspe, Elche and surrounding areas. We are an established, well known and trusted company that has built a solid reputation amongst buyers and sellers since we began trading in 2004. We offer a complete service with no hidden charges or surprises, starting with sourcing the property, right through to completion, and an unrivalled after sales service which includes property management, building services, and general help and advice to make your new house a home. With a portfolio of well over 1400 properties for sale, we are confident that we can help, so just let us know your preferred property, budget and location, and we will do the rest.