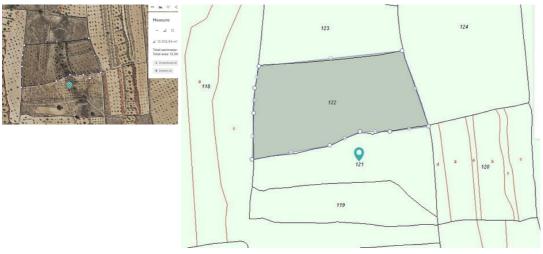

## Land til salgs i Torrevieja, Alicante 29.995€

This legal building plot is located in Jumilla. The plot has 13305 m2 m2. You will can build your dream house in Spain, and enjoy the lovely views from this land. We are specialists in the Costa Blanca and Costa Calida specialising in the Alicante and Murcia Inland regions with a particular emphasis on Elda, Pinoso, Aspe, Elche and surrounding areas. We are an established, well known and trusted company that has built a solid reputation amongst buyers and sellers since we began trading in 2004. We offer a complete service with no hidden charges or surprises, starting with sourcing the property, right through to completion, and an unrivalled after sales service which includes property management, building services, and general help and advice to make your new house a home. With a portfolio of well over 1400 properties for sale, we are confident that we can help, so just let us know your preferred property, budget and location, and we will do the rest.

♣ 13.305m² Tomtestørrelse