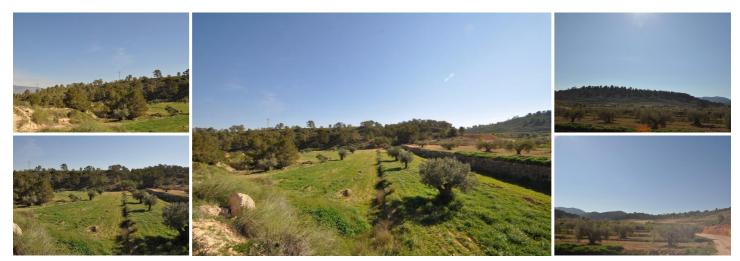

## Annen til salgs i Torrevieja, Alicante 27.995€

This plot is located in the stunning location of La Zarza and is set on the edge of the National park of Sierra De La Plia. With walking and cycling tracks in abundance in this area makes it popular with tourists and locals alike. The plot is located in a valley and has mature olive trees on it as well as part of a hill which is covered in pine trees. The soil is rich and fertile and being set in the valley gets natural water from the surrounding hills. An area of great beauty located approximately 15 mins from the town of Pinoso.If this looks and sounds like the plot for you click on the link below to arrange your viewing today.We are specialists in the Costa Blanca and Costa Calida specialising in the Alicante and Murcia Inland regions with a particular emphasis on Elda, Pinoso, Aspe, Elche and surrounding areas. We are an established, well known and trusted company that has built a solid reputation amongst buyers and sellers since we began trading in 2004. We offer a complete service with no hidden charges or surprises, starting with sourcing the property, right through to completion, and an unrivalled after sales service which includes property management, building services, and general help and advice to make your new house a home. With a portfolio of well over 1400 properties for sale, we are confident that we can help, so just let us know your preferred property, budget and location, and we will do the rest.