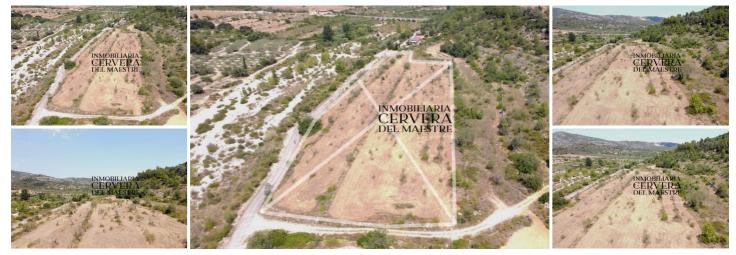

## Land til salgs i Cervera del Maestre, Castellón

98.000€

Great location" Rustic plot for building. Situated in Cervera del Maestre close to town. The plot size 47,375m2 situated with easy access. Allowed to build 2% on ground floor & 1% on first floor on total square meters of the plot size. Very good location. Close to the village, 20 km to the coast. A perfect finca and a great opportunity to build your dream house. Located close to the village with all the amenities, ensuring privacy and tranquillity.