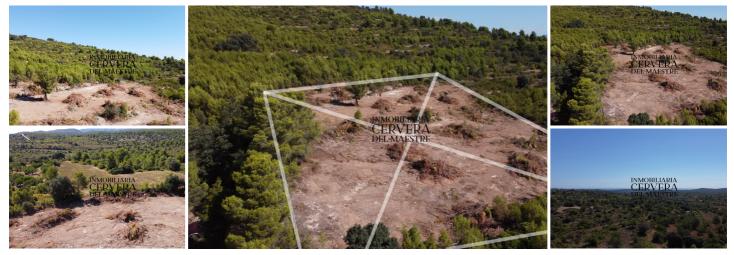

## Land til salgs i Cervera del Maestre, Castellón

75.000€

Great location" Rustic plot for building. Situated in Cervera del Maestre close to town. The plot size 24,409m2 situated with easy access. Allowed to build 2% on ground floor & 1% on first floor on total square meters of the plot size. Very good location. Close to the village, 20 km to the coast. A perfect finca and a great opportunity to build your dream house. Located close to the village with all the amenities, ensuring privacy and tranquillity.