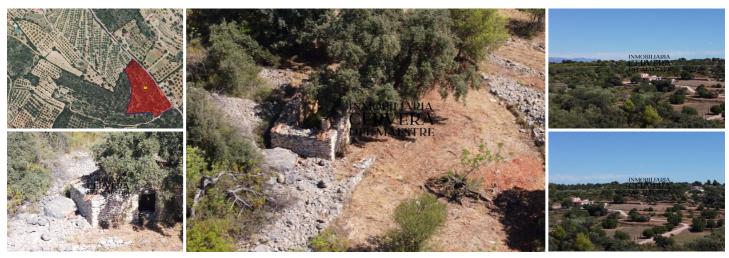

## Land til salgs i Cervera del Maestre, Castellón 65.000€

Great location" Rustic plot for building. Situated in Cervera del Maestre close to town. The plot size 13,520m2 situated just off side of a tarmac road making easy access. Allowed to build 2% on ground floor & 1% on first floor on total square meters of the plot size, approx. 405m2. Very good location 4-5 km from Cervera and approx. 20 km to the coast. Panoramic views with Mediterranean landscape. Plot contains mainly with almond trees. A perfect finca and a great opportunity to build your dream house. Located close to the village with all the amenities, ensuring privacy and tranquillity.