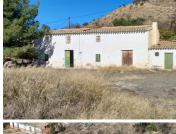

## 5 soverom Herregård til salgs i El Puertecico, Almería 74.000€

This large farmhouse is a great investment opportunity for those looking to renovate and create their dream home. With a total build size of 200 square meters, there is plenty of space to work with. The traditional construction of the farmhouse provides a solid foundation for rehabilitation and conversion.

Situated on a 20,000 square meter urban plot, this property offers a large amount of land to enjoy. The majority of the land is mountainous, but there is the possibility of building a swimming pool and garden area at the front of the property. This allows you to create an outdoor space that suits your preferences and needs. The plot also features almond, fig, and olive trees, adding to the charm and potential of the property.