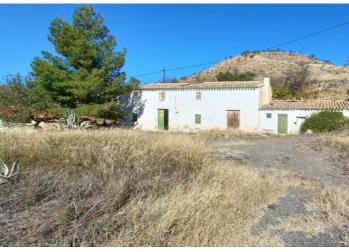

## 5 soverom Herregård til salgs i El Puertecico, Almería 74.000€

This large farmhouse is a great investment opportunity for those looking to renovate and create their dream home. With a total build size of 200 square meters, there is plenty of space to work with. The traditional construction of the farmhouse provides a solid foundation for rehabilitation and conversion.

Currently, there is an old kitchen, living room, and four bedrooms on the property. Additionally, the upper floor offers three or four rooms that can be reformed into extra bedrooms and a bathroom. Detached from the main house there is a garage, providing a convenient and secure space for storing vehicles, tools, and other belonging.

Situated on a 20,000 square meter urban plot, this property offers a large amount of land to enjoy. The majority of the land is mountainous, but there is the possibility of building a swimming pool and garden area at the front of the property. This allows you to create an outdoor space that suits your preferences and needs. The plot also features almond, fig, and olive trees, adding to the charm and potential of the property.