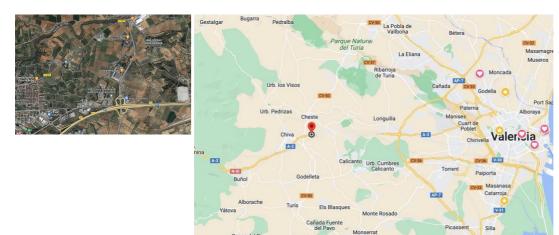

## 1 soverom Land til salgs i Chiva, Valencia 1.040.000€

Showcase on the A-3 Highway that connects Madrid with Valencia and direct access in both directions.

The 53,099 m2 property was a factory, the warehouses were demolished, leaving 42,884 m2 of urbanized surface suitable today for the use of trucks .