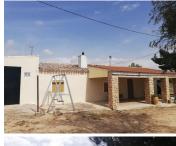

## 5 soverom Herregård til salgs i Yecla, Murcia 160.000€

5 Bed Country House with Pool. This 160m2 country house has 5 bedrooms, living room, dining room, two fireplaces, a bathroom, pool, mains water and electricity, barbecue and sits on 50,0002m of land. It is roughly 15 km from Yecla.