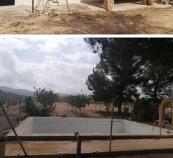

## 5 soverom Herregård til salgs i Yecla, Murcia 160.000€

5 Bed Country House with Pool. This 160m2 country house has 5 bedrooms, living room, dining room, two fireplaces, a bathroom, pool, mains water and electricity, barbecue and sits on 50,0002m of land. It is roughly 15 km from Yecla.