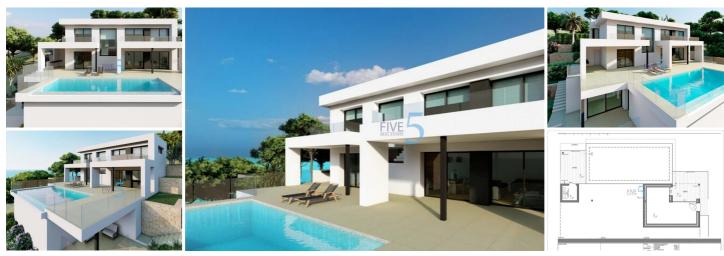

## 3 soverom Villa til salgs i El/Benitachell Poble Nou de Benitatxell, Alicante 2.120.000€

NEW BUILD LUXURY VILLA IN CUMBRE DEL SOL

To relax and get away from it all, surrounded by incredible sea views; it is possible in this exclusive villa located in the Residential Resort Cumbre del Sol.

New Build Luxury villa is distributed over several floors, in open and comfortable spaces, where the interior/exterior limits are crossed and blurred. A project with light colors, wood and lots of natural light from outside.

Access to the house is via the upper floor, with a large hall that houses the stairwell and delimits the two modules of the villa. The 3 bedrooms of this villa are located on this floor. In one wing is the master bedroom, spacious and bright, with a private terrace and a spectacular en-suite bathroom. The other wing houses the other two bedrooms, both with en-suite bathrooms and a large terrace.

On the ground floor is the day time area, a large open kitchen with an impressive island, with a breakfast bench, open view to the porch, a spectacular summer dining area facing the sea, with barbecue and outdoor bathroom. The living-dining room also has an exquisite porch, which further enhances the idea of "living outside" with several seating areas next to the infinity pool and jacuzzi, to enjoy the wonderful sunny days that the Costa Blanca offers without losing sight of the Mediterranean Sea.