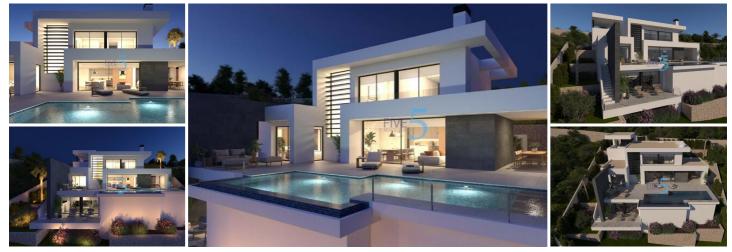

## 3 soverom Villa til salgs i El/Benitachell Poble Nou de Benitatxell, Alicante

1.745.000€

NEW BUILD VILLA WITH THE SEA VIEWS IN CUMBRE DEL SOL

New Build luxury villa with private pool and sea views in the Residential Resort Cumbre del Sol, in Benitachell, on the Costa Blanca North, between Alicante and Valencia city.

A modern design and an elegant and bright layout are the keys to this villa with 3 bedrooms, all with en-suite bathrooms, with the master bedroom also having a large dressing room. The ground floor of this property allows us to extend it to 4 bedrooms.

The main floor is characterised by open-plan spaces, where the kitchen and living-dining room are joined together and open onto the main terrace with a beautiful private infinity pool and the porch.

Its layout and design have been conceived to make the most of the sea views, both from the bedrooms and from the living-dining room. At the same time, special attention has been paid to privacy, incorporating a vertical wall that not only provides privacy to the main terrace, but also stands out as a decorative element.

A comfortable and sustainable villa, with underfloor heating through aerothermal heating, fireplace, installation of a self-consumption photovoltaic system, pre-installation of the necessary plug for charging electric cars, selection of materials that provide quality and warmth to the house.