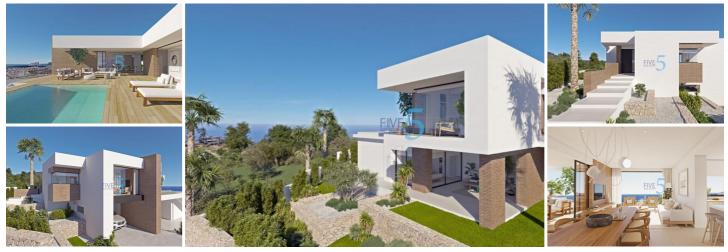

## 3 soverom Villa til salgs i El/Benitachell Poble Nou de Benitatxell, Alicante

1.871.000€

NEW BUILD LUXURY VILLA IN CUMBRE DEL SOL

An exclusive house in an idyllic setting on the Residential Resort Cumbre de Sol, a contemporary masterpiece with wonderful sea views.

The living room, dining room and kitchen are linked to the exterior, thanks to the use of glass walls that favour a permanent visual connection with the sea.

The terrace of more than 70m<sup>2</sup> is dominated by an infinity pool. The house is complemented by a multi-purpose basement with two porches and a garage.

The geometric shapes that outline the exterior structure are clad in glass and sheets of natural stone in grey, which contrasts with the white of the façade. The cube that houses the terrace of the master bedroom stands out, jutting out and directly overlooking the sea.

At the most easterly point of the province of Alicante, Spain, lies the Residential Resort Cumbre del Sol. Residents and guests are the first to greet the majestic sun each morning as it rises over the calm waters of the Mediterranean Sea.