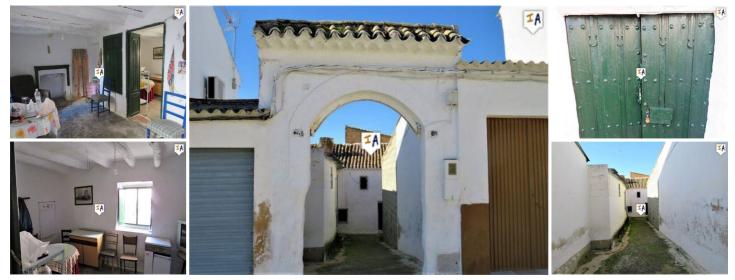

## 3 soverom Rekkehus til salgs i Bobadilla de Alcaudete, Jaén

30.000€

This old fashioned town house with its lengthy entrance way has more to it than meets the eye. Having a build size of 176m2 this could be a very rewarding project for somebody. Replace the entrance gates for a private entrance to the chocolate box house. On entering the original wooden double doors you are in a largish sitting room with an open fireplace at one end and to the right a staircase to the first floor. Straight ahead is an utility room that leads out to the patio with its sheds. Remove the sheds and you get a great sized patio, walled on two sides. Off the sitting room is the ample sized kitchen. By the fireplace is a curtained entrance into another large room that is also used as a store. At the top of the stairs there is 1 bedroom to your left and another one straight ahead which leads to another room - the present pigeon house! This has a door into another room above the store. On the left of the gateway is a small garage with rooms behind for a separate apartment or remove them for an impressive view of the house.