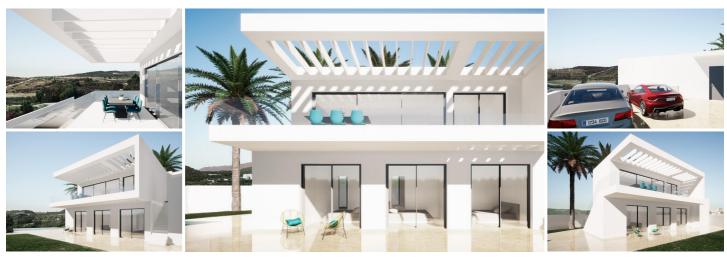

## 3 soverom Villa til salgs i Estepona, Málaga 650.000€

CONTEMPORARY VILLA IN ESTEPONA WITH SEA VIEWS Walking distance to Valle Romano Golf Club! A sustainably built, energy efficient, detached luxury villa with fantastic sea views. Single contemporary design, with accessories of the highest quality to guarantee functionality and maximum comfort. This spacious house with 3 bedrooms and 2.5 bathrooms has a constructed area of 150 m<sup>2</sup> on two floors, plus 44 m<sup>2</sup> of covered terrace and 142m<sup>2</sup> of open terrace. There is also a large covered and private parking area. Floor-to-ceiling energy efficient windows allow you to savor the beautiful ocean views and enjoy abundant sunlight in all 3 bedrooms as well as the spacious open plan living room. The rooms open directly onto the terrace where you can enjoy the attractive landscaped garden and its own private pool, either in private or with friends and family! The villa is designed to bring sunlight and nature directly into your home using elements that welcome you. a quiet space and create a feeling of harmony and well-being. Modern and contemporary open-plan design, sustainable construction and quality, natural materials colors are a hallmark of the quality and integrity of our company. There is also the ability to customize layout elements, add extra space, and select optional extras to suit your specific needs and wishes. The villa is located a short drive from the city of Estepona with its shops, shopping centers, health centers, schools, leisure, etc. The Valle Romano Golf Club is within walking distance, and you can enjoy the many scenic nature trails that are perfect for hiking and biking in the surrounding area. Just 5 minutes by car from the spectacular beaches and beach clubs of the Costa del Sol. PRICE FROM: 650,000E OFFER SUBJECT TO POSSIBLE ERRORS, OMISSIONS, PRICE CHANGE OR ANY OTHER MODIFICATION WITHOUT PRIOR **NOTICE** 