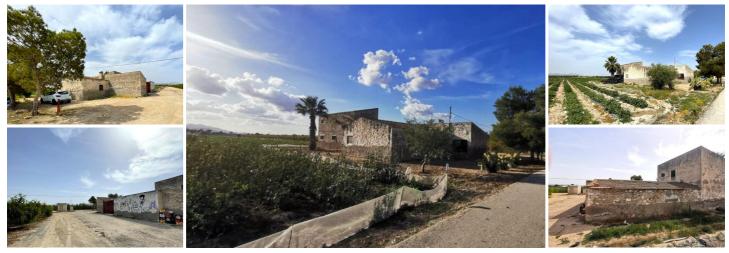

## Land til salgs i Albatera, Alicante 180.000€

Great 30.000m2 plot of land with a property in need of renovation. Located on the outskirts of San Isidrio, in the province of Alicante, with amazing 360 degree views of the surrounding areas. The property comes with electric and water connected, and is situated on a quiet road with other beautiful, rural houses. The land is within a short five minute drive of the town providing all the necessary amenities. Both the land and the property have great potential and we recommend booking a viewing with one of expert agents!