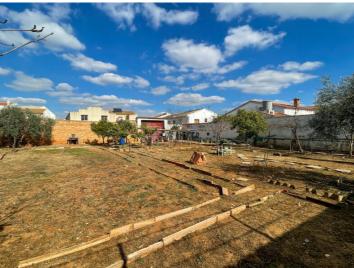

This plot is 835 m2 with double doors and has a wall all around giving it that privacy. It is just off the centre of town and can easily walk to the centre. It has water passing by in the street at the edge of poor, so can easily be connected up and can easily be connected up to the mains electricity.

It is in a perfect location to build your dream home, as it is near to everything and in a quiet area yet within easy reach to all good roads that lead to places such as Ronda, Cordoba and Malaga. A perfect place.