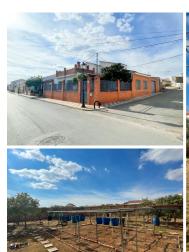

## Land til salgs i Mollina, Málaga 135.000€

Molina is set in the heart of Andalucia, with easy access to the motorway and just a 50 minute drive to Malaga and the coast.

Molina has all your basic amenities, with Ámbar and restaurants to enjoy with family or friends, an English shop and just a 10 minute drive to the lovely historical town of Antequera.

This plot is 835 m2 with double doors and has a wall all around giving it that privacy. It is just off the centre of town and can easily walk to the centre. It has water passing by in the street at the edge of poor, so can easily be connected up and can easily be connected up to the mains electricity.