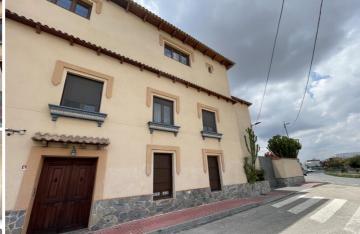

## 6 soverom Herregård til salgs i Puebla de Soto, Murcia 638.000€

This historic house dates from 1892, and was fully restored in 2003, preserving the original materials intact, hydraulic floors, bars, old jars, tiles, and many original details of it.

It also preserves the wooden ceilings, the central staircase with the handrail intact.

The house has 3 floors, the first floor fitted out as a home itself, the second floor is an open-plan room with windows all around and with access to a magnificent solarium from where you can enjoy unbeatable views of the adjoining orchards.