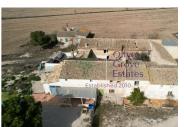

## 4 soverom Herregård til salgs i Yecla, Murcia

279.995€

Introducing a fantastic opportunity for those who have always dreamed of owning a sprawling farm and immersing themselves in the serene beauty of nature. Nestled in the picturesque region of Yecla, a charming town in Murcia, Spain, lies a remarkable Finca that beckons with its vast expanse of land and endless possibilities. This extraordinary property spans an impressive 385,375 square meters, offering an expansive canvas for your agricultural dreams to come to life.

At the heart of this magnificent estate stands a spacious house, spanning 206 square meters, awaiting your personal touch and creative vision to restore it to its former glory. Adjacent to the house, you will find a convenient 20-squaremeter garage, providing ample space for your vehicles or additional storage needs. The potential to transform this dwelling into a charming countryside retreat or a fully operational farm is limited only by your imagination.

One of the highlights of this Finca is the breathtaking panoramic views it offers over the valley, providing a stunning vista that extends all the way to the charming town of Yecla. You can indulge in these captivating vistas while enjoying the gentle breeze that sweeps across the landscape, creating an idyllic setting to relax and unwind.