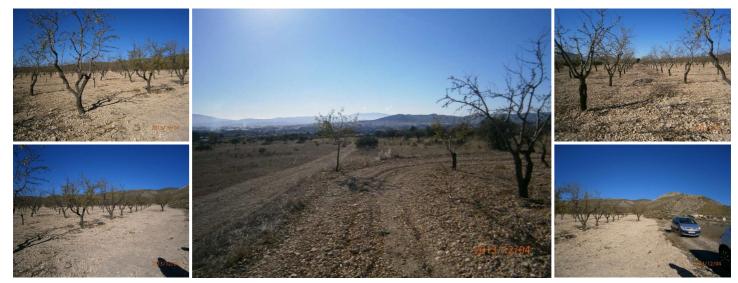

## Land til salgs i Yecla, Murcia 84.995€

Plot 20.000 square metres in Yecla in a sort after area called la Decarada very nice area by the mountain . 1 water action and water spot, there is not Electric spot but it is just 350 metres away. Almond trees.We are specialists in the Costa Blanca and Costa Calida specialising in the Alicante and Murcia Inland regions with a particular emphasis on Elda, Pinoso, Aspe, Elche and surrounding areas. We are an established, well known and trusted company that has built a solid reputation amongst buyers and sellers since we began trading in 2004. We offer a complete service with no hidden charges or surprises, starting with sourcing the property, right through to completion, and an unrivalled after sales service which includes property management, building services, and general help and advice to make your new house a home. With a portfolio of well over 1400 properties for sale, we are confident that we can help, so just let us know your preferred property, budget and location, and we will do the rest.