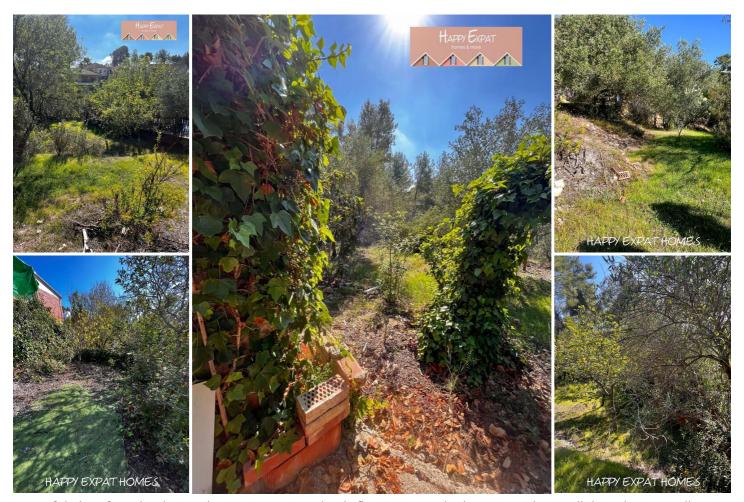

## Land til salgs i Olivella, Barcelona 120.000€

Beautiful plot of two lands together, 1400m2 completely flat, in a specular location with sun all day. It has a small house where you can live perfectly both in winter and summer, as well as fruit trees throughout the plot from olive trees to lemon and orange trees. Perfect to enjoy life on the beautiful Olivella mountain in the Garraf park, just 15 minutes from Sitges beach, 45 minutes from the center of Barcelona, and 30 minutes from the airport, an ideal place in a very privileged environment. for its inhabitants. Contact us to make a visit.