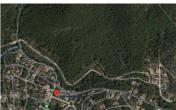

## Land til salgs i Olivella, Barcelona 160.000€

Beautiful, flat plot of 1242 m2 already fenced and ready for the construction of your dream home.Located in the Garraf park where you live very quietly but 10 km from Sitges, 34 km from the airport and 45 minutes from downtown Barcelona. The plot is located in Mas Mestre, in one of the Olivella urbanisations. It is a flat piece of land with a facade to three streets, one of them the main one of the urbanization. (Os Blanc / Tortora / Pit Roig) The wrought iron fence and 2 meters high surrounds the entire plot with 140 linear meters. The price of the fence (€90,000) is not included in the price. Total price (land and fence): €250,000 Mas Mestres regulations allow building from 800 m2. This minimum and being surrounded by the Garraf natural park allow for a particularly calm, silent area surrounded by vegetation. The urbanization has all the necessary services and public transport.