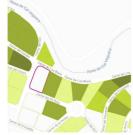

## Land til salgs i Olivella, Barcelona 160.000€

Beautiful, flat plot of 1242 m2 already fenced and ready for the construction of your dream home.Located in the Garraf park where you live very quietly but 10 km from Sitges, 34 km from the airport and 45 minutes from downtown Barcelona. The plot is located in Mas Mestre, in one of the Olivella urbanisations. It is a flat piece of land with a facade to three streets, one of them the main one of the urbanization. (Os Blanc / Tortora / Pit Roig) The wrought iron fence and 2 meters high surrounds the entire plot with 140 linear meters. The price of the fence (€90,000) is not included in the price. Total price (land and fence): €250,000 Mas Mestres regulations allow building from 800 m2. This minimum and being surrounded by the Garraf natural park allow for a particularly calm, silent area surrounded by vegetation. The urbanization has all the necessary services and public transport.