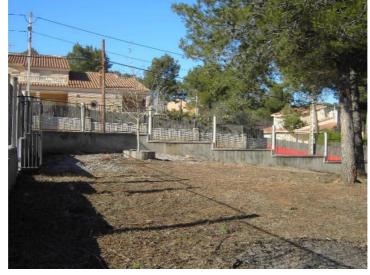

## Land til salgs i Olivella, Barcelona 160.000€

Beautiful, flat plot of 1242 m2 already fenced and ready for the construction of your dream home.Located in the Garraf park where you live very quietly but 10 km from Sitges, 34 km from the airport and 45 minutes from downtown Barcelona. The plot is located in Mas Mestre, in one of the Olivella urbanisations. It is a flat piece of land with a facade to three streets, one of them the main one of the urbanization. (Os Blanc / Tortora / Pit Roig) The wrought iron fence and 2 meters high surrounds the entire plot with 140 linear meters. The price of the fence (€90,000) is not included in the price. Total price (land and fence): €250,000 Mas Mestres regulations allow building from 800 m2. This minimum and being surrounded by the Garraf natural park allow for a particularly calm, silent area surrounded by vegetation. The urbanization has all the necessary services and public transport.