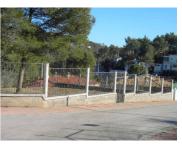

## Land til salgs i Olivella, Barcelona 160.000€

Beautiful, flat plot of 1242 m2 already fenced and ready for the construction of your dream home.Located in the Garraf park where you live very quietly but 10 km from Sitges, 34 km from the airport and 45 minutes from downtown Barcelona. The plot is located in Mas Mestre, in one of the Olivella urbanisations. It is a flat piece of land with a facade to three streets, one of them the main one of the urbanization. (Os Blanc / Tortora / Pit Roig) The wrought iron fence and 2 meters high surrounds the entire plot with 140 linear meters. The price of the fence (€90,000) is not included in the price. Total price (land and fence): €250,000 Mas Mestres regulations allow building from 800 m2. This minimum and being surrounded by the Garraf natural park allow for a particularly calm, silent area surrounded by vegetation. The urbanization has all the necessary services and public transport.