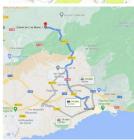

## Land til salgs i Olivella, Barcelona 160.000€

Beautiful, flat plot of 1242 m2 already fenced and ready for the construction of your dream home.Located in the Garraf park where you live very quietly but 10 km from Sitges, 34 km from the airport and 45 minutes from downtown Barcelona. The plot is located in Mas Mestre, in one of the Olivella urbanisations. It is a flat piece of land with a facade to three streets, one of them the main one of the urbanization. (Os Blanc / Tortora / Pit Roig) The wrought iron fence and 2 meters high surrounds the entire plot with 140 linear meters. The price of the fence (€90,000) is not included in the price. Total price (land and fence): €250,000 Mas Mestres regulations allow building from 800 m2. This minimum and being surrounded by the Garraf natural park allow for a particularly calm, silent area surrounded by vegetation. The urbanization has all the necessary services and public transport.