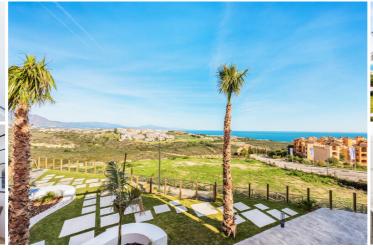

## 2 soverom Leilighet til salgs i Manilva, Málaga

173.330€

Resort Style Apartment Complex with Panoramic Views and Many Amenities. These apartments have been fully renovated and are located at the top of the hill so have fantastic sea and mountain views of the coast. The properties are located in the area of Manilva only a short distance away to the port of La Duquesa, with its many amenities and as well as sandy beaches. Being 15 minutes from Estepona historic centre you are located in a quiet area but still close enough to everything you could possibly need for holidays or for all year round living. You are also very close to Sotogrande, less than 10 minutes which makes it a privileged and strategic location.

This is a must-see opportunity do not miss out today.

- = 2 soverom
- Svømmebasseng
- Communal garden
- Transport near
- $\checkmark$ Gym
- $\checkmark$ Dining room
- Living room
- Covered terrace

- 1 baderom
- **✓** South orientation
- Communal pool
- Air conditioning
- Double glazing
- ✓ Guest toilet
- Sea view
- Gated community