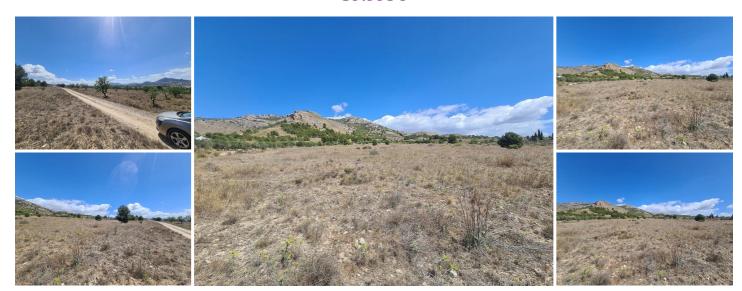

## Land til salgs i Sax, Alicante 39.995€

16,200m2 of land in Sax - Santa Eulalia. We are proud to offer this plot of land with good access to the motorway system, but with great mountain views. Water and electricity is close, but not on the land, so the buyer would be responsible for these, or, would be ideal for an off grid property. There is a petrol station with shop, and two very good restaurants withing walking distance. The plot is around 16,000m2, so suitable for a build of up to 640m2.

The panoramic views are amazing here, and there are neighbours in the area, but none overlook the plot. Behind is national park, so anything built here should retain a good level of privacy.

u 0 soverom