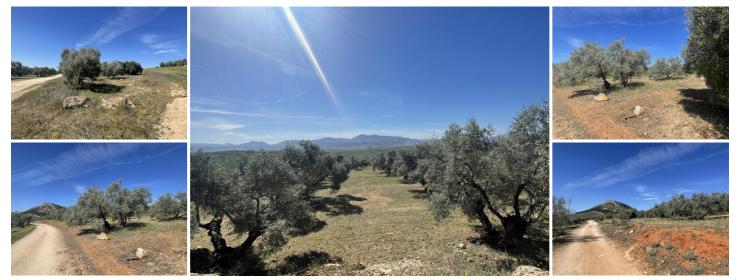

## Land til salgs i Mollina, Málaga

65.000€

Mollina is in the heart of Andalucia, with easy access to the motorway and just a 50 minute drive to Malaga airport and the coast. Mollina is an hour from Ronda, cordoba and an hour and half from Sevilla. Mollina produces 90% of all Malaga wine and has awards and is a quiet village with friendly people.

This plot is situated at the left at entering mollina and about 600 metres from the motorway. The plot has about 100 olive trees with views to the mountains. The plot is surrounded by countryside of other plots of olives in peaceful area and lovely views. It has a well and close to electricity. Don't hesitate to view.

0 soverom

- $\checkmark$ Amenities near
- Panoramic view  $\checkmark$
- Close to shops

0 bad

- $\checkmark$
- Country view Close to children playground  $\checkmark$
- Close to town

- 12.050m<sup>2</sup> Tomtestørrelse
- Mountain view
- Close to golf
- Close to schools