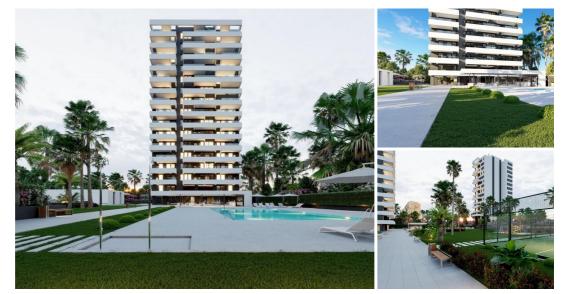

## 524.250€

ÁTICOS DE OBRA NUEVA EN CALPE Áticos de obra nueva de 2 y 3 dormitorios en venta en Calpe. Apartamentos situados a 3 min andando de la playa Arenal-Bol, rodeados de todos los servicios deseables como restaurantes, supermercados, tiendas, cafeterías, bancos y muy cerca de la Avenida de los Ejércitos Españoles. Estos hermosos áticos tienen 2 y 3 dormitorios, 2 baños (1 en suite), amplio salón con acceso directo a la terraza y solarium en la azotea. Puedes personalizar la vivienda a tu gusto eligiendo entre varios materiales. Equipamiento: Puerta de entrada blindada, alicatados cerámicos de primera calidad, doble acristalamiento tipo climalit, videoportero, tomas de TV, teléfono y conexión a internet, armarios empotrados, sanitarios en baños de primeras marcas en color blanco, grifería cromada, calefacción y aire canalizado acondicionado, etc La zona comunitaria con jardines, piscina, pista de pádel y zona de recreo cubierta invita a relajarse después de un día de playa. Para admirar la puesta de sol, en la 9ª planta hay un espacio común con vistas al mar, un gimnasio, una terraza y una zona gourmet. Plaza de parking y trastero con un coste extra de 20.000 euros. Calpe, una de las localidades de La Marina Alta, se encuentra en la costa norte de la provincia de Alicante, rodeada por las localidades de Altea, Benidorm, Teulada-Moraira, Benissa. El pueblo pesquero de Calpe, ahora transformado en un imán turístico, la ciudad se encuentra en una ubicación ideal, de fácil acceso por la autopista A7 y la N332 que va de Valencia a Alicante; su aproximadamente 1 hora en coche desde el aeropuerto de Alicante. Calpe tiene una maravillosa mezcla de antigua cultura valenciana y modernas instalaciones turísticas. Es una gran base desde la que explorar el área local o disfrutar de las numerosas playas locales. Solo Calpe tiene tres de las playas de arena más hermosas de la costa. Calpe también cuenta con dos Clubes Náuticos: Real Club Náutico de Calpe y Club Náutico de Puerto Blanco.