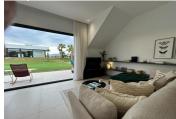

This detached villa with private pool, solarium and off road parking is built to the highest standards and has terrace areas with different orientations to enjoy all hours of sun all year round.

hours of sun all year round. The interior of the property is made up of 3 bedrooms plus a fourth one that can be used as a study, 3 bathrooms, two of them en suite, and a livingdining room connected to an open plan kitchen with integrated fridge and dishwasher, induction hob, raised oven next to a column microwave and extractor hood. The kitchen furniture will be in anthracite colour with stone imitation porcelain worktop. Contact us to know all the details of the building specifications and the house.