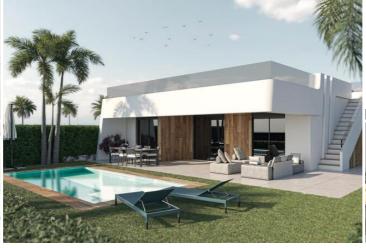

The exterior area of the house has a total of 142 square metres and has a porch next to the private swimming pool, garden area and space to park the car inside the plot. Call us to find out more on +34 950466112!