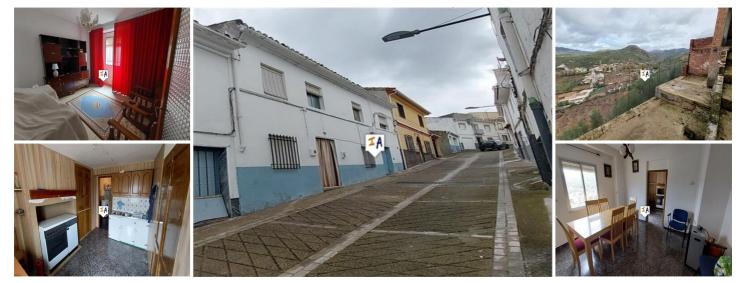

## 6 soverom Rekkehus til salgs i Castillo de Locubin, Jaén

57.000€

REDUCED TO SELL NOW!!! this spacious 363m2 build 6 bedroom townhouse situated in the popular town of Castillo de Locubin in the Jaen province of Andalucia, Spain. Located on a quiet wide street with on road parking right outside, you enter the property into a bright hallway with a living room to the right and another 2 rooms on the left. On this level you also have a formal dining room that leads to the kitchen with a passageway to the utility area and storage rooms and there is a separate second entrance from the street. Off the kitchen you have access out on to the smaller terrace with wonderful countryside views. A staircase from the hallway takes you up to the first floor landing from where you have 3 double bedrooms, a fully tiled bathroom and access out on to the larger terrace with those great views, you also have off this terrace a storage room and a further good size room that could be a summer kitchen or another living room. Back in the ground floor hallway a door leads to steps taking you to the extensive basement level with many rooms including one with a open fireplace and there is access to the rear of the property with steps leading down to patio areas with an outbuilding, used as animal pens and again with those stunning countryside views. Being sold part furnished this substantial townhouse is ready to move into with the potential to convert that large basement area and having outside spaces all with wonderful countryside and mountain views.

## 🛓 1 baderom

- Close to Amenities
- Ideal Family Home
- Off Road Parking
- Part Furnished
- Separate Diner
- Well Presented

- ✤ 363m<sup>2</sup> Bygg størrelse
- Fireplace
- Internet
- On Street Parking
- Patio
- Storage Room